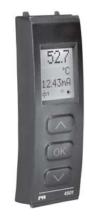

## Order code: 4501 = Display / programming front

## **Technical characteristics:**

PR 4501 Display / programming front

- LCD display with 4 lines featuring scrolling help text in 7 languages which guides the user effortlessly through all the configuration steps.
- Programming access can be blocked by assigning a password. The password is saved in the module in order to ensure a high degree of protection against unauthorised modifications to the configuration.